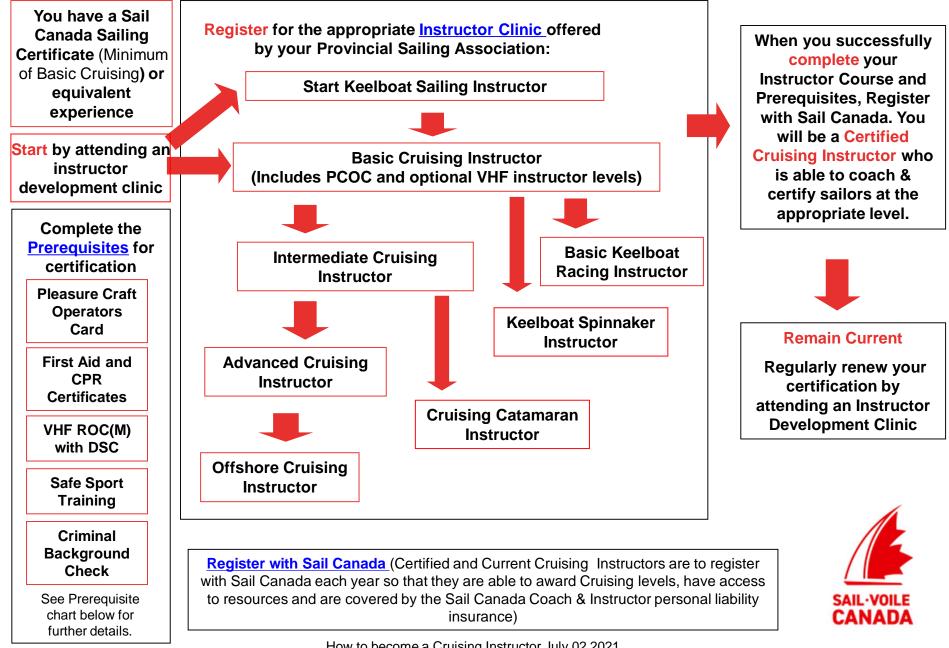

## How do I become a Sail Canada Cruising / Keelboat Instructor?

How to become a Cruising Instructor July 02 2021

How to become a Cruising Instructor July 02 2021

## Terminology

**ADVANCED CRUISING INSTRUCTOR** - Can instruct and certify Introduction, Start Keelboat Sailing, Basic, Intermediate and Advanced Cruising levels.

BASIC CRUISING INSTRUCTOR - Can instruct and certify Introduction, Start Keelboat Sailing and Basic Cruising levels.

**BASIC KEELBOAT RACING INSTRUCTOR** - Can instruct and certify at the Basic Keelboat Racing level as well as other cruising levels for which they are certified. Application for Basic Race Instructor is available in the LTC/P Practices and Procedures Handbook.

**CRUISING CATAMARAN INSTRUCTOR** - Can instruct and certify Catamaran and teach practical skills (starting at Intermediate) on a cruising multihull.

**CERTIFIED** – An Instructor who has successfully completed a training clinic and evaluation within a context. A certified Instructor is able to instruct and certify students within the context. Eligible for recertification at the end of the 3 year certification period.

**CURRENT** – A certified Instructor who has registered with Sail Canada for the current year and who has prerequisites which have not expired.

**INSTRUCTOR CLINIC** - A course at which instructors are trained and assessed within the desired context. Organized by Provincial Sailing Associations, includes both land and on-water sessions.

**INTERMEDIATE CRUISING INSTRUCTOR** - Can instruct and certify Introduction, Start Keelboat Sailing, Basic and Intermediate Cruising levels.

**KEELBOAT SPINNAKER INSTRUCTOR** - Can instruct and certify Flying Sails skills.

**OFFSHORE CRUISING INSTRUCTOR** - Can instruct and certify Introduction, Start Keelboat Sailing, Basic, Intermediate, Advanced and Offshore Cruising levels.

**REGISTERING WITH SAIL CANADA** – All Cruising Instructors are required to register with Sail Canada each year in order to able to award Sail Canada sailors levels and to obtain their personal liability insurance. Registration can be completed through your Sail Canada profile at <u>www.sailing.ca</u>.

**START KEELBOAT SAILING INSTRUCTOR** - Can instruct and certify Introduction and Start Keelboat Sailing levels.